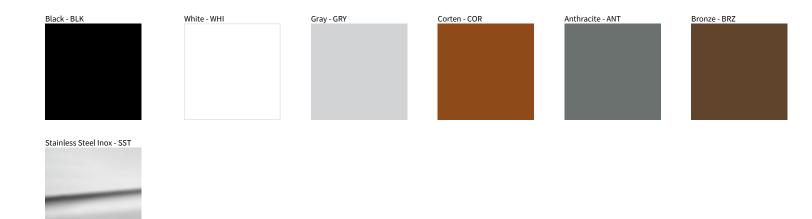

## NANO FLOOD SURFACE COLOR FINISH CHART

| PROJECT  |
|----------|
| ТҮРЕ     |
| NOTES    |
| QUANTITY |
| DATE     |

Digital: Not all screens are calibrated the same, and therefore, colors will appear differently between screens. Physical: When texture is involved, there will be variations in color, character and tone within a product series and between product families.